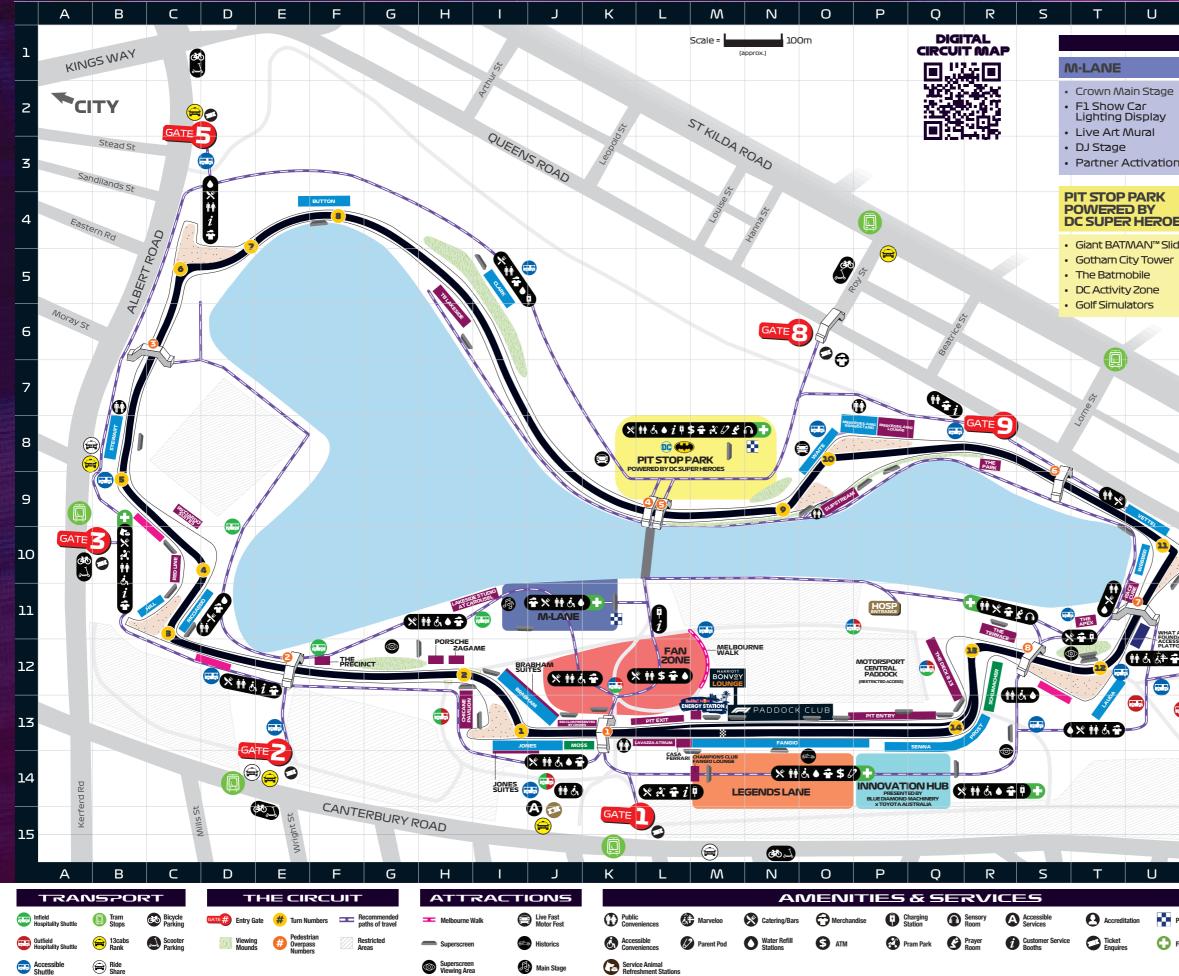

## ALBERT PARK GRAND PRIX CIRCUIT

| The Chinese    |                                                                      |                                                  |                                          |                     |            |
|----------------|----------------------------------------------------------------------|--------------------------------------------------|------------------------------------------|---------------------|------------|
| V              | W                                                                    | Х                                                | Y                                        | Z                   |            |
| PREC           |                                                                      | ТS                                               |                                          |                     | 1          |
|                | LEGENDS LANE                                                         |                                                  |                                          |                     |            |
|                |                                                                      | <ul><li>Historics</li><li>Laps in Time</li></ul> |                                          |                     | z          |
|                | • Pa                                                                 | artner Acti                                      | vations                                  | -                   |            |
| าร             | PRI                                                                  | ESENTE                                           | DN HUB<br>D BY BL<br>MACHIN              | VERY                | 3          |
| =s             |                                                                      | UYOTA A                                          |                                          | LIA                 | 4          |
| le .           | <ul> <li>Innovation Hub Main Stage</li> <li>F1 Activities</li> </ul> |                                                  |                                          |                     |            |
|                | FA                                                                   | V ZONE                                           |                                          |                     | 5          |
|                | • M<br>• Po                                                          |                                                  | e Shop<br>rera Cup Pa                    | addock              | 6          |
|                | • Pz                                                                 | artner Activ                                     | vations                                  |                     | 7          |
|                |                                                                      |                                                  | 2                                        |                     | 8          |
| Ś              | 55                                                                   |                                                  |                                          |                     | 9          |
|                | DA                                                                   | NDENON                                           | NG ROAD                                  |                     | 10         |
| ABILITY        |                                                                      | 0                                                |                                          |                     | 11         |
|                | ATE 10                                                               | 6                                                |                                          | REET                | 12         |
| BISKYP         |                                                                      |                                                  |                                          | ITZROY STREET       | 13         |
|                |                                                                      |                                                  |                                          | Ē                   | 14         |
|                |                                                                      |                                                  |                                          |                     | 15         |
| V              | W                                                                    | Х                                                | Y                                        | Z                   |            |
|                | PRE                                                                  | ะพเบพ                                            | EXPE                                     | RIENCI              | ES         |
| Police Station | Grandsta                                                             | nds Res<br>Gra                                   | served Accessible<br>indstands           | Hospital            | ity Suites |
| First Aid      | Accessibl<br>Grandsta                                                |                                                  | neral Admission<br>cessible Platform     | PADDOCK             | CLUB       |
|                | Deck @ 1<br>Pit Entry I                                              | 3 and 🔯 Ma<br>Entrance 🖾 & T                     | rriott Bonvoy Hospit<br>ïcket Collection | ality Guest Entranc | e          |